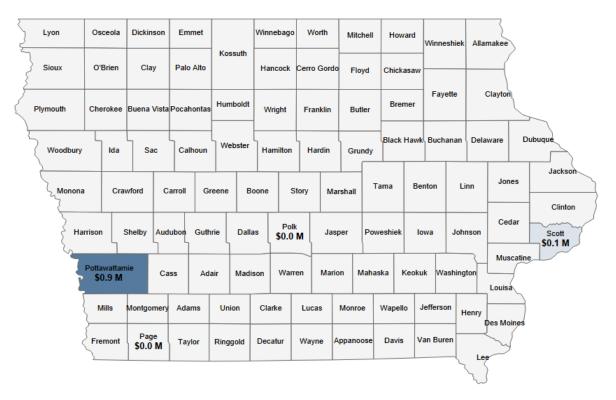

IOWA SCHOOL FOR THE DEAF Payments to Iowa Construction Contractors per County

At the Iowa Braille and Sight Saving School in Vinton, there were no contractor payments as construction has been suspended. Over the last two years, the Board Office has been actively working with other governmental agencies to transfer ownership of this facility.