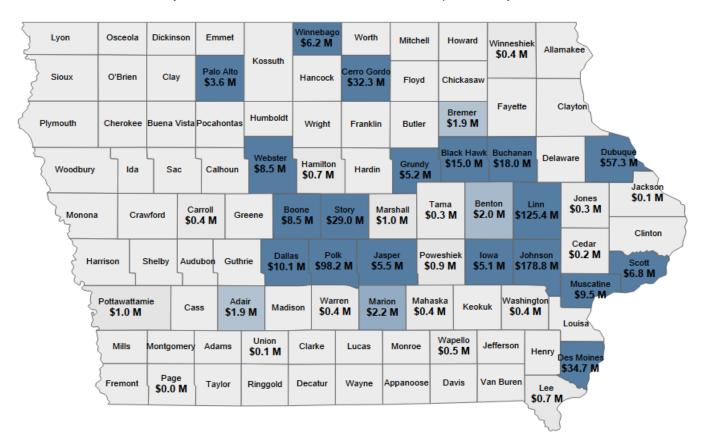

**Executive Summary**: From FY 2015 – FY 2018, all Regent institutions have made payments to lowa construction contractors in 40 of the 99 counties as shown in the following maps.

ALL INSTITUTIONS\* and UIHC

Payments to Iowa Construction Contractors per County

\* Does not include the Iowa Braille and Sight Saving School. Prepared by the Board of Regents, State of Iowa: January 2019